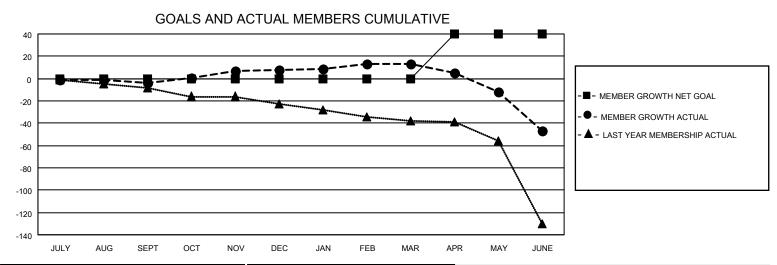

## District 110BN

| Results | as of. | 6/30/2023 |
|---------|--------|-----------|
|         |        |           |

| Clubs                 |               |           | Members               |               |                        |                         |                                                    |
|-----------------------|---------------|-----------|-----------------------|---------------|------------------------|-------------------------|----------------------------------------------------|
| RESULTS FOR 2022-2023 |               |           | RESULTS FOR 2022-2023 |               |                        |                         |                                                    |
| QUARTER               | NEW CLUB GOAL | NEW CLUBS | DROPPED CLUBS         | QUARTER MEME  | BER GROWTH NET<br>GOAL | MEMBER GROWTH<br>ACTUAL | DROPPED<br>MEMBERS ACTUAL<br>(including transfers) |
| JULY/AUG/SEPT         | 0             | 0         | 1                     | JULY/AUG/SEPT | 0                      | 15                      | 19                                                 |
| OCT/NOV/DEC           | 0             | 0         | 0                     | OCT/NOV/DEC   | 0                      | 29                      | 15                                                 |
| JAN/FEB/MAR           | 0             | 0         | 0                     | JAN/FEB/MAR   | 0                      | 20                      | 15                                                 |
| APR/MAY/JUNE          | 2             | 0         | 0                     | APR/MAY/JUNE  | 40                     | 45                      | 91                                                 |